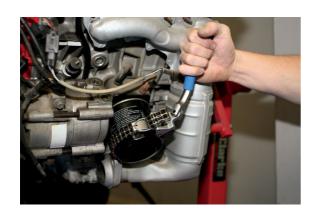

## Oil Filter Wrench 60mm - 105mm

A long handled, adjustable chain oil filter wrench, ideal for accessing confined spaces. The double-link chain construction provides plenty of strength and grip, even on oily surfaces and it will fit canister-type filters from 60 – 105mm diameter. The handle is 350mm long, perfect for extra leverage when removing stubborn filters and the cranked swivel design is useful when access is restricted. All-in-one wrench and handle design, unlike traditional chain wrenches there is no need for a separate ratchet or power bar, a really useful tool for the automotive workshop.