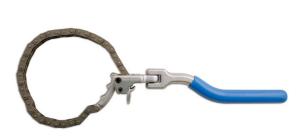

## Oil Filter Wrench 60mm - 105mm

A long handled, adjustable chain oil filter wrench, ideal for accessing confined spaces. The double-link chain construction provides plenty of strength and grip, even on oily surfaces and it will fit canister-type filters from 60 – 105mm diameter. The handle is 350mm long, perfect for extra leverage when removing stubborn filters and the cranked swivel design is useful when access is restricted. All-in-one wrench and handle design, unlike traditional chain wrenches there is no need for a separate ratchet or power bar, a really useful tool for the automotive workshop.

## **Additional Information**

- Adjustament range: 60 105mm.
- · Double-link chain construction for extra strength and grip.
- · For the removal of canister-type filters.
- · Long handle, 350mm for extra leverage.
- · Cranked swivel handle for flexible use in confined areas.