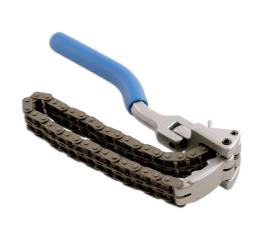

## Oil Filter Wrench 60mm - 105mm

A long handled, adjustable chain oil filter wrench, ideal for accessing confined spaces. The double-link chain construction provides plenty of strength and grip, even on oily surfaces and it will fit canister-type filters from 60 – 105mm diameter. The handle is 350mm long, perfect for extra leverage when removing stubborn filters and the cranked swivel design is useful when access is restricted. All-in-one wrench and handle design, unlike traditional chain wrenches there is no need for a separate ratchet or power bar, a really useful tool for the automotive workshop.

## **Additional Information**

- Adjustament range: 60 105mm.
- · Double-link chain construction for extra strength and grip.
- · For the removal of canister-type filters.
- · Long handle, 350mm for extra leverage.
- · Cranked swivel handle for flexible use in confined areas.