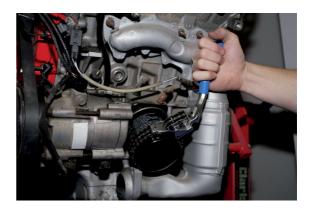

## Oil Filter Wrench 60mm - 105mm

A long handled, adjustable chain oil filter wrench, ideal for accessing confined spaces. The double-link chain construction provides plenty of strength and grip, even on oily surfaces and it will fit canister-type filters from 60 – 105mm diameter. The handle is 350mm long, perfect for extra leverage when removing stubborn filters and the cranked swivel design is useful when access is restricted. All-in-one wrench and handle design, unlike traditional chain wrenches there is no need for a separate ratchet or power bar, a really useful tool for the automotive workshop.