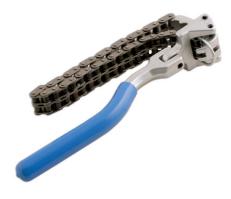

## Oil Filter Wrench 60mm - 105mm

A long handled, adjustable chain oil filter wrench, ideal for accessing confined spaces. The double-link chain construction provides plenty of strength and grip, even on oily surfaces and it will fit canister-type filters from 60 – 105mm diameter. The handle is 350mm long, perfect for extra leverage when removing stubborn filters and the cranked swivel design is useful when access is restricted. All-in-one wrench and handle design, unlike traditional chain wrenches there is no need for a separate ratchet or power bar, a really useful tool for the automotive workshop.

## **Additional Information**

- Adjustament range: 60 105mm.
- · Double-link chain construction for extra strength and grip.
- · For the removal of canister-type filters.
- · Long handle, 350mm for extra leverage.
- · Cranked swivel handle for flexible use in confined areas.